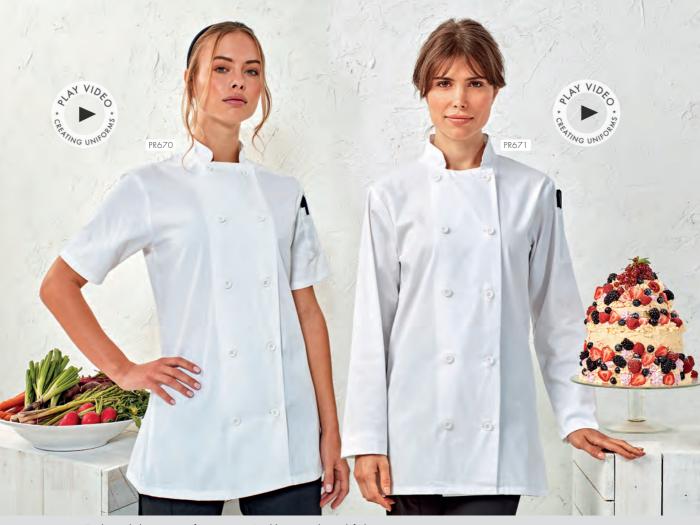

# WOMEN'S STYLES

PR671 Women's Long Sleeve Chef's Jacket = Ten button hole wrap over fastening, Double pen pocket on left sleeve, Back panels for a more fitted style = 65% Polyester, 35% Cotton, 195gsm = Sizes: X\$\frac{35}{8} = 2\$\text{L}\$\frac{1}{8} = 1 \text{ colour}