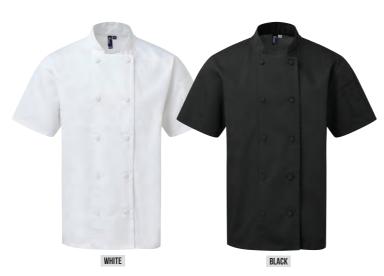

## **PRESS-STUD** JACKETS

PR664 Short Sleeve Studded Chef's Jacket ■ Mandarin collar, Ten press-stud fastening, Wrap over style ■ 65% Polyester, 35% Cotton, 195gsm ■ Sizes: X\$/30" – 3XL/54" ■ 2 colours