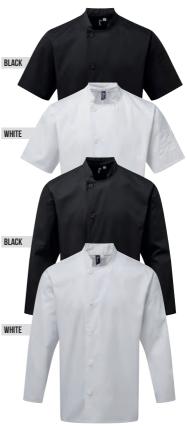

# 'ESSENTIAL' CHEF'S JACKETS

**PR900 'Essential' Short Sleeve Chef's Jacket** • Five button wrap over fastening, Long life resin buttons, Mandarin collar • 65% Polyester, 35% Cotton, 170gsm • Sizes: **XS**/30" – **4XL**/58" • 2 colours

**PR901** 'Essential' Long Sleeve Chef's Jacket • Five button wrap over fastening, Long life resin buttons, Double pen pocket on left sleeve, Mandarin collar • 65% Polyester, 35% Cotton, 170gsm • Sizes: X\$/30" – 4XL/58" • 2 colours