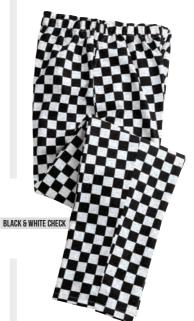

#### PR554 Chef's 'Select' Slim Leg

Trouser • Fitted style on lower leg, Patch pocket on right leg, Elasticated waist with draw cord and zip fly fastening

65% Polyester, 35% Cotton,
 195gsm = Sizes: X\$/28" 2XL/44" = 1 colour

#### PR552 Pull-On Chef's Trouser

- Elasticated waist, Zip fly, 30.5″/77cm inside leg
- 65% Polyester, 35% Cotton,
   195gsm
   Sizes: X\$/28" -

**2XL**/44" ■ 2 colours

\* CREATING UNITED

#### PR553 'Essential' Chef's Trouser

- Elasticated waist, Swing pockets, 30.5"/77cm inside leg
  65% Polyester, 35% Cotton,
- 65% Polyester, 35% Cotton
   195gsm = Sizes: X\$/28" -
- \*4XL/48" 2 colours