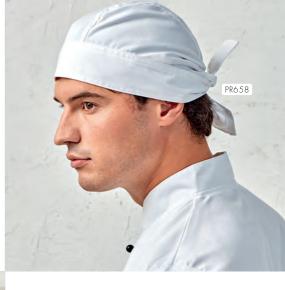

**PR658** Chef's Zandana • Two ties at the back, Elasticated fit, Neck flap • 65% Polyester, 35% Cotton, 195gsm • 2 colours

**PR652** Chef's Jacket Studs • Removable studs, For use with PR661 Cuisine Chef's Jacket (pg 15), Sold in bags of 12 • Durable plastic, Wipe clean • 3 colours