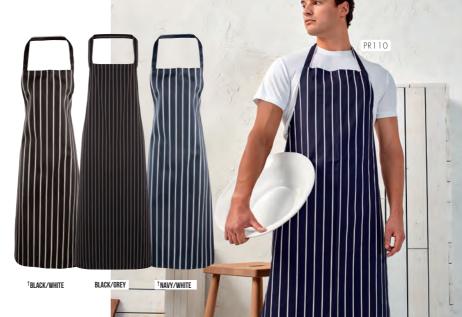

#### PR110 Striped Bib Apron

Butcher's style apron, 90cm self-fabric ties and neck band, Width 72cm, length 101cm ■ 100% Cotton, 240gsm.

Black/Grey: 65% Polyester, 35% Cotton, 195gsm • 3 colours

Ro48 Turn Up Chef's Hat Turn up double edge band, Five eyelets for ventilation, Four sizes available 65% Polyester, 35% Cotton, 195gsm Sizes: 5 54cm, M 57cm, L 60cm, XL 63cm 2 colours