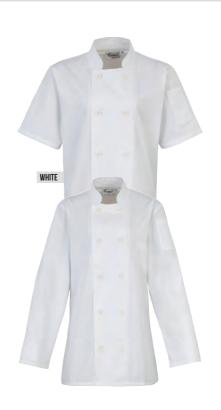

# 'ESSENTIAL' CHEF'S JACKETS

**PR900 'Essential' Short Sleeve Chef's Jacket** • Five button wrap over fastening, Long life resin buttons, Mandarin collar • 65% Polyester, 35% Cotton, 170gsm • Sizes: **XS**/30" – **4XL**/58" • 2 colours

**PR901** 'Essential' Long Sleeve Chef's Jacket • Five button wrap over fastening, Long life resin buttons, Double pen pocket on left sleeve, Mandarin collar • 65% Polyester, 35% Cotton, 170gsm • Sizes: X\$/30" – 4XL/58" • 2 colours