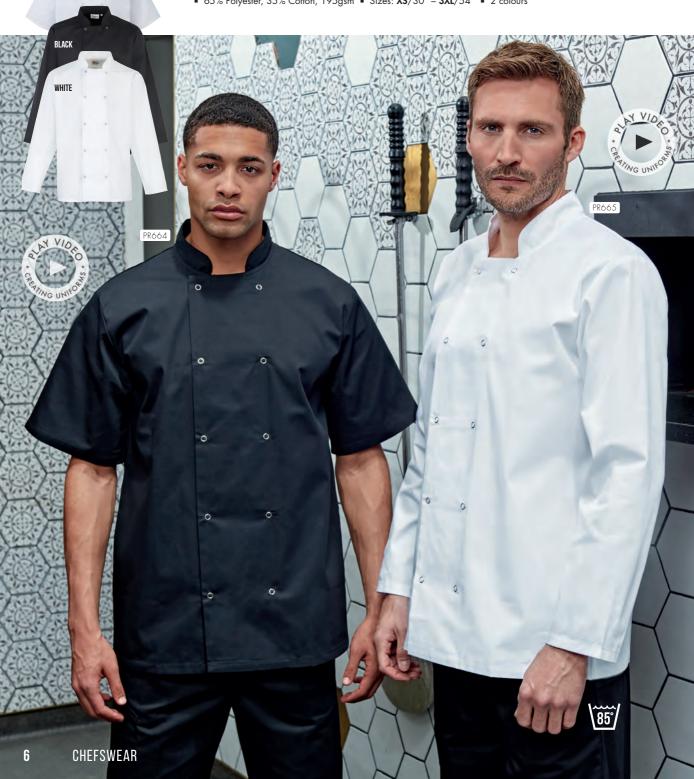

## **PRESS-STUD** JACKETS

PR664 Short Sleeve Studded Chef's Jacket ■ Mandarin collar, Ten press-stud fastening, Wrap over style ■ 65% Polyester, 35% Cotton, 195gsm ■ Sizes: X\$/30" – 3XL/54" ■ 2 colours

R655 Long Sleeve Studded Chef's Jacket ■ Mandarin collar, Ten press-stud fastening, Wrap over style ■ 65% Polyester, 35% Cotton, 195gsm ■ Sizes: X\$/30″ – 3XL/54″ ■ 2 colours