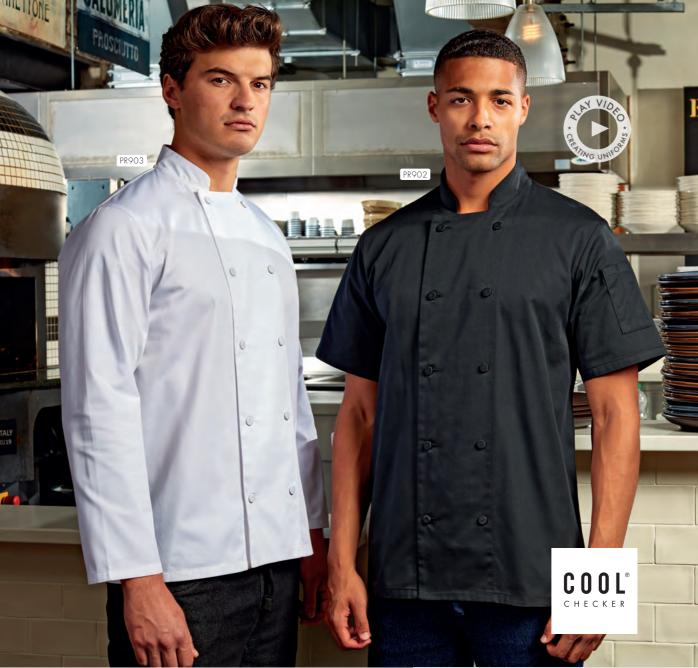

Front cover:

Models wear PR900 'Essential' Short Sleeve Chef's Jacket, page 8 & PR901 'Essential' Long Sleeve Chef's Jacket, page 9

Featured right:

Models wear PR664 Short Sleeve Studded Chef's Jacket & PR665 Long Sleeve Studded Chef's Jacket, page 6

## **PRESS-STUD** JACKETS

PR664 Short Sleeve Studded Chef's Jacket ■ Mandarin collar, Ten press-stud fastening, Wrap over style ■ 65% Polyester, 35% Cotton, 195gsm ■ Sizes: X\$/30" – 3XL/54" ■ 2 colours

R655 Long Sleeve Studded Chef's Jacket ■ Mandarin collar, Ten press-stud fastening, Wrap over style ■ 65% Polyester, 35% Cotton, 195gsm ■ Sizes: X\$/30″ – 3XL/54″ ■ 2 colours