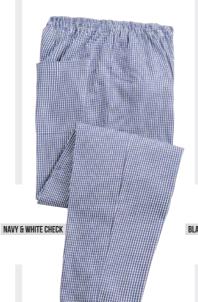

#### PR554 Chef's 'Select' Slim Leg

Trouser • Fitted style on lower leg, Patch pocket on right leg, Elasticated waist with draw cord and zip fly fastening

65% Polyester, 35% Cotton,
 195gsm = Sizes: X\$/28" 2XL/44" = 1 colour

#### PR552 Pull-On Chef's Trouser

- Elasticated waist, Zip fly, 30.5″/77cm inside leg
- 65% Polyester, 35% Cotton,
   195gsm
   Sizes: X\$/28" -

**2XL**/44" ■ 2 colours

\* CREATING UNITED