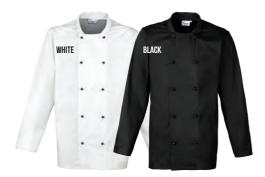

# 'ESSENTIAL' CHEF'S JACKETS

**PR900 'Essential' Short Sleeve Chef's Jacket** • Five button wrap over fastening, Long life resin buttons, Mandarin collar • 65% Polyester, 35% Cotton, 170gsm • Sizes: **XS**/30" – **4XL**/58" • 2 colours

**PR901** 'Essential' Long Sleeve Chef's Jacket • Five button wrap over fastening, Long life resin buttons, Double pen pocket on left sleeve, Mandarin collar • 65% Polyester, 35% Cotton, 170gsm • Sizes: X\$/30" – 4XL/58" • 2 colours