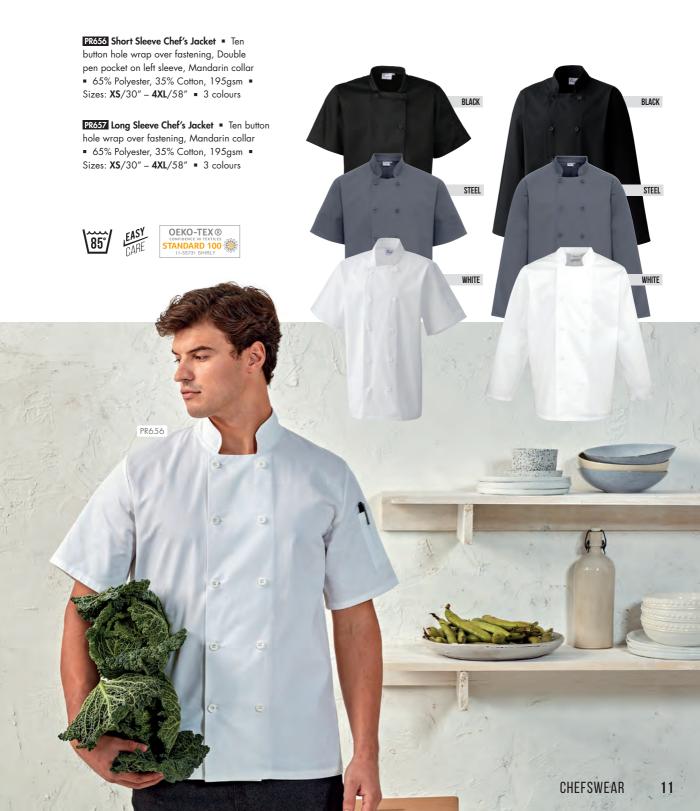

# 'ESSENTIAL' CHEF'S JACKETS

**PR900 'Essential' Short Sleeve Chef's Jacket** • Five button wrap over fastening, Long life resin buttons, Mandarin collar • 65% Polyester, 35% Cotton, 170gsm • Sizes: **XS**/30" – **4XL**/58" • 2 colours

**PR901** 'Essential' Long Sleeve Chef's Jacket • Five button wrap over fastening, Long life resin buttons, Double pen pocket on left sleeve, Mandarin collar • 65% Polyester, 35% Cotton, 170gsm • Sizes: X\$/30" – 4XL/58" • 2 colours