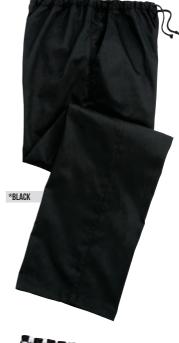

#### PR554 Chef's 'Select' Slim Leg

Trouser • Fitted style on lower leg, Patch pocket on right leg, Elasticated waist with draw cord and zip fly fastening

65% Polyester, 35% Cotton,
 195gsm = Sizes: X\$/28" 2XL/44" = 1 colour

#### PR552 Pull-On Chef's Trouser

- Elasticated waist, Zip fly, 30.5″/77cm inside leg
- 65% Polyester, 35% Cotton,
   195gsm
   Sizes: X\$/28" -

**2XL**/44" ■ 2 colours

\* CREATING UNITED

#### PR553 'Essential' Chef's Trouser

- Elasticated waist, Swing pockets, 30.5"/77cm inside leg
  65% Polyester, 35% Cotton,
- 65% Polyester, 35% Cotton
   195gsm = Sizes: X\$/28" -
- \*4XL/48" 2 colours