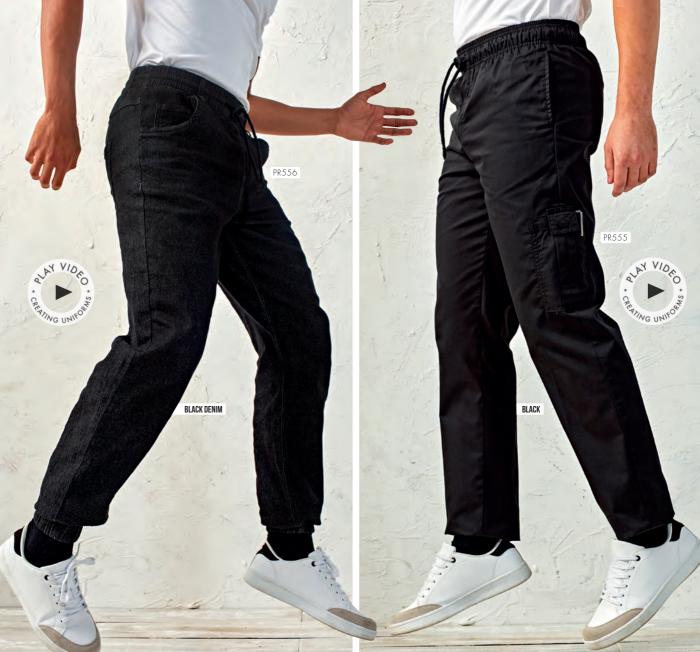

\*only available in Black

PR556 Chef's 'Artisan' Jogger **Bottoms** • Cuffed ankle, Elasticated waistband, draw cord and belt loops, Soft and stretchy fabric • 87% Cotton, 12% Polyester, 1%Elastane, 230gsm • Sizes: X\$/28" - **2XL**/44" ■ 2 colours

Two cargo pockets

PR555 'Essential' Chef's Cargo Pocket Trousers - Two mobile friendly cargo pockets, Elasticated waistband, Draw cord ■ 65% Polyester, 35% Cotton, 195gsm ■ Sizes: **XS**/28" - **3XL**/46" ■ 1 colour