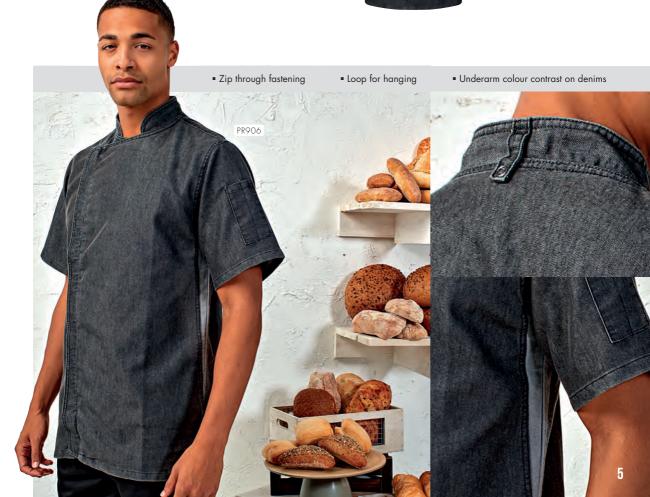

#### PR906 Chef's Zip-Close Short Sleeve

Jacket • Zip through fastening, Double pen pocket on left sleeve, Colour contrast underarm, Mandarin collar • White: 65% Polyester, 35% Cotton, 170gsm, Denim: 60% Cotton, 40% Polyester, 230gsm • Sizes: X\$/30" - 2XL/50" • 3 colours