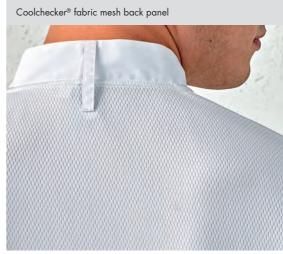

# **CLASSIC CHEF'S**JACKETS

Coolchecker® fabric mesh back panel and loop for hanging

# **COOLCHECKER®**CHEF'S JACKETS

Coolchecker® Short Sleeve Chef's Jacket Coolchecker® fabric mesh back panel, Double pen pocket on left sleeve, Self-fabric ten button fastening 65% Polyester, 35% Cotton, 170gsm Sizes:

X\$/30" - 2XL/50" = 2 colours

Coolchecker® Long Sleeve Chef's Jacket 
Coolchecker® fabric mesh back panel, Double pen pocket on left sleeve, Self-fabric ten button fastening 
65% Polyester, 35% Cotton, 170gsm 
Sizes: