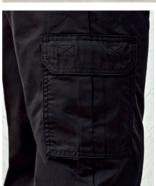

Two cargo pockets

PR555 'Essential' Chef's Cargo Pocket Trousers - Two mobile friendly cargo pockets, Elasticated waistband, Draw cord ■ 65% Polyester, 35% Cotton, 195gsm ■ Sizes: **XS**/28" - **3XL**/46" ■ 1 colour