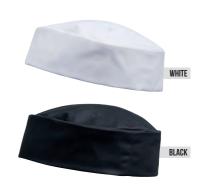

#### PR110 Striped Bib Apron

Butcher's style apron, 90cm self-fabric ties and neck band, Width 72cm, length 101cm ■ 100% Cotton, 240gsm.

Black/Grey: 65% Polyester, 35% Cotton, 195gsm • 3 colours

Ro48 Turn Up Chef's Hat Turn up double edge band, Five eyelets for ventilation, Four sizes available 65% Polyester, 35% Cotton, 195gsm Sizes: 5 54cm, M 57cm, L 60cm, XL 63cm 2 colours