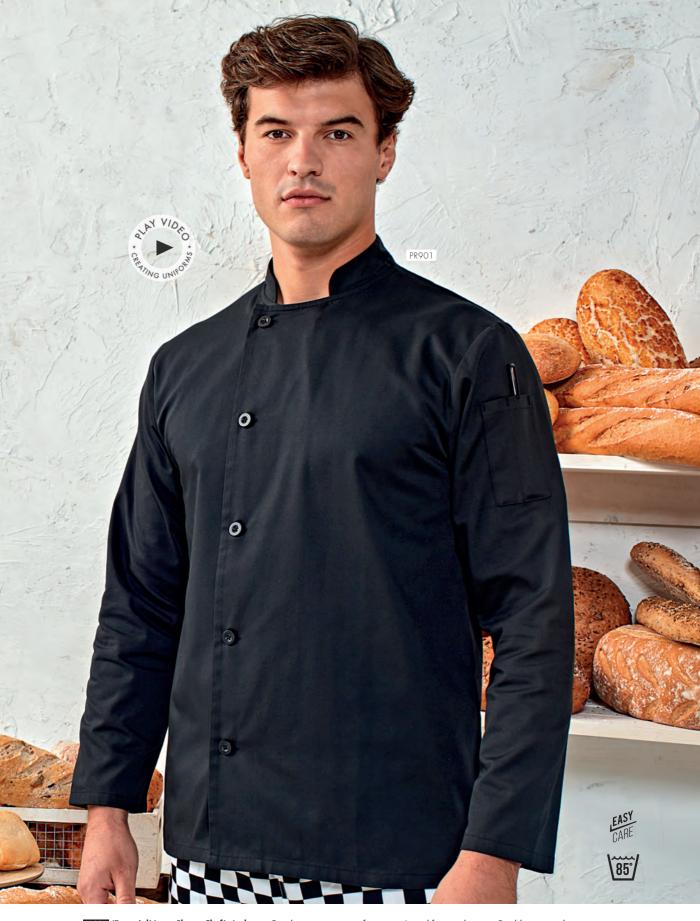

**PR901** 'Essential' Long Sleeve Chef's Jacket • Five button wrap over fastening, Long life resin buttons, Double pen pocket on left sleeve, Mandarin collar • 65% Polyester, 35% Cotton, 170gsm • Sizes: X\$/30" – 4XL/58" • 2 colours