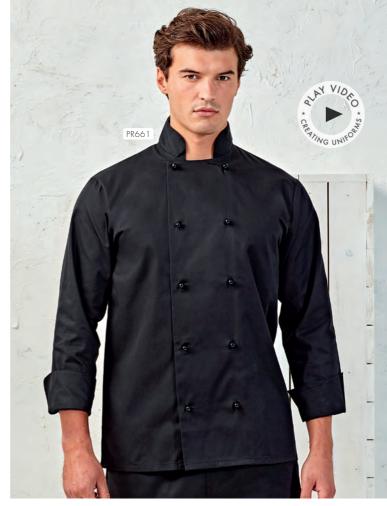

### LONG SLEEVE 'CUISINE' CHEF'S JACKET

#### PR661 Long Sleeve 'Cuisine' Chef's Jacket

Mandarin collar, Comes with Black removable studs (other colours available, see page 17), Ten hole wrap fastening • 65% Polyester, 35% Cotton, 195gsm • Sizes: X\$/30" – 4XL/58" • 2 colours