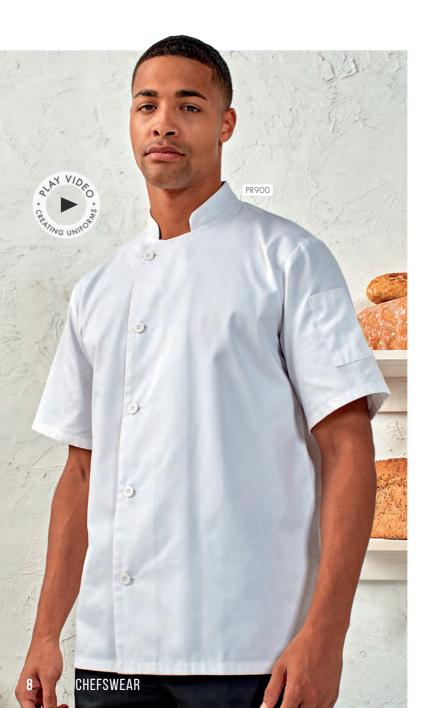

# 'ESSENTIAL' CHEF'S JACKETS

**PR900 'Essential' Short Sleeve Chef's Jacket** • Five button wrap over fastening, Long life resin buttons, Mandarin collar • 65% Polyester, 35% Cotton, 170gsm • Sizes: **XS**/30" – **4XL**/58" • 2 colours