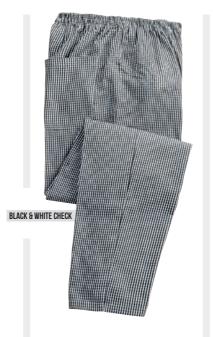

#### PR554 Chef's 'Select' Slim Leg

Trouser • Fitted style on lower leg, Patch pocket on right leg, Elasticated waist with draw cord and zip fly fastening

65% Polyester, 35% Cotton,
 195gsm = Sizes: X\$/28" 2XL/44" = 1 colour

#### PR552 Pull-On Chef's Trouser

- Elasticated waist, Zip fly, 30.5″/77cm inside leg
- 65% Polyester, 35% Cotton,
   195gsm
   Sizes: X\$/28" -

**2XL**/44" ■ 2 colours

\* CREATING UNITED

#### PR553 'Essential' Chef's Trouser

- Elasticated waist, Swing pockets, 30.5"/77cm inside leg
  65% Polyester, 35% Cotton,
- 65% Polyester, 35% Cotton
   195gsm = Sizes: X\$/28" -
- \*4XL/48" 2 colours