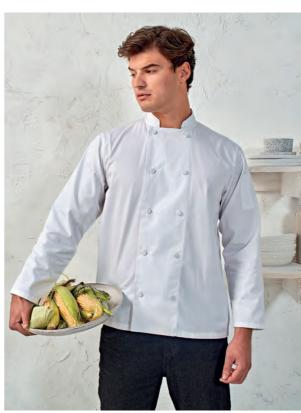

Front cover:

Models wear PR900 'Essential' Short Sleeve Chef's Jacket, page 8 & PR901 'Essential' Long Sleeve Chef's Jacket, page 9

Featured right:

Models wear PR664 Short Sleeve Studded Chef's Jacket & PR665 Long Sleeve Studded Chef's Jacket, page 6

# 'ESSENTIAL' CHEF'S JACKETS

**PR900 'Essential' Short Sleeve Chef's Jacket** • Five button wrap over fastening, Long life resin buttons, Mandarin collar • 65% Polyester, 35% Cotton, 170gsm • Sizes: **XS**/30" – **4XL**/58" • 2 colours

**PR901** 'Essential' Long Sleeve Chef's Jacket • Five button wrap over fastening, Long life resin buttons, Double pen pocket on left sleeve, Mandarin collar • 65% Polyester, 35% Cotton, 170gsm • Sizes: X\$/30" – 4XL/58" • 2 colours