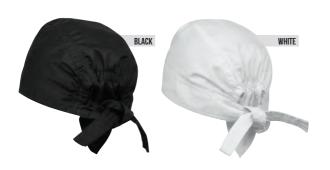

**PR658** Chef's Zandana • Two ties at the back, Elasticated fit, Neck flap • 65% Polyester, 35% Cotton, 195gsm • 2 colours

**PR652** Chef's Jacket Studs • Removable studs, For use with PR661 Cuisine Chef's Jacket (pg 15), Sold in bags of 12 • Durable plastic, Wipe clean • 3 colours