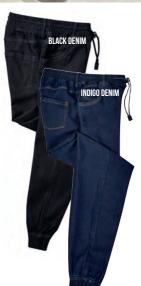

\*only available in Black

PR556 Chef's 'Artisan' Jogger **Bottoms** • Cuffed ankle, Elasticated waistband, draw cord and belt loops, Soft and stretchy fabric • 87% Cotton, 12% Polyester, 1%Elastane, 230gsm • Sizes: X\$/28" - **2XL**/44" ■ 2 colours