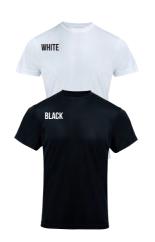

# WOMEN'S STYLES

PR671 Women's Long Sleeve Chef's Jacket = Ten button hole wrap over fastening, Double pen pocket on left sleeve, Back panels for a more fitted style = 65% Polyester, 35% Cotton, 195gsm = Sizes: X\$\frac{35}{8} = 2\$\text{L}\$\frac{1}{8} = 1 \text{ colour}