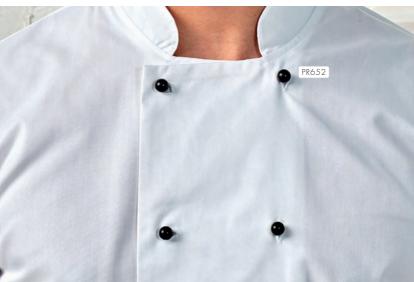

**PR658** Chef's Zandana • Two ties at the back, Elasticated fit, Neck flap • 65% Polyester, 35% Cotton, 195gsm • 2 colours

**PR652** Chef's Jacket Studs • Removable studs, For use with PR661 Cuisine Chef's Jacket (pg 15), Sold in bags of 12 • Durable plastic, Wipe clean • 3 colours