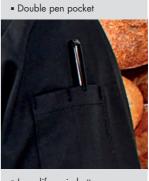

**PR901** 'Essential' Long Sleeve Chef's Jacket • Five button wrap over fastening, Long life resin buttons, Double pen pocket on left sleeve, Mandarin collar • 65% Polyester, 35% Cotton, 170gsm • Sizes: X\$/30" – 4XL/58" • 2 colours