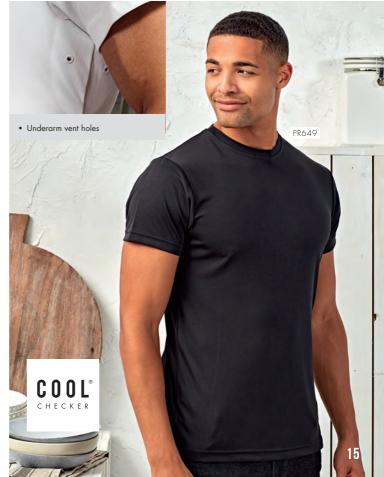

# **COOLCHECKER®**CHEF'S JACKETS

Coolchecker® Short Sleeve Chef's Jacket Coolchecker® fabric mesh back panel, Double pen pocket on left sleeve, Self-fabric ten button fastening 65% Polyester, 35% Cotton, 170gsm Sizes:

X\$/30" - 2XL/50" = 2 colours

Coolchecker® Long Sleeve Chef's Jacket 
Coolchecker® fabric mesh back panel, Double pen pocket on left sleeve, Self-fabric ten button fastening 
65% Polyester, 35% Cotton, 170gsm 
Sizes:

X\$/30" - 2XL/50" = 2 colours

Ten button hole wrap over fastening

■ Double pen pocket on left sleeve