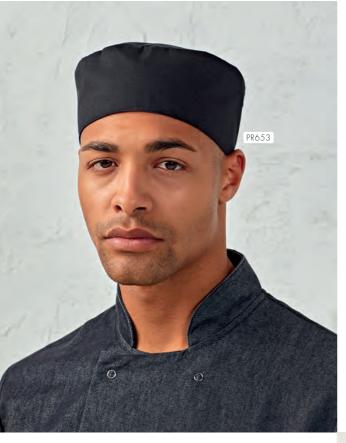

#### PR653 Chef's Skull Cap

Flat top, Elasticated fit, One size fits all = 65% Polyester, 35% Cotton, 195gsm. Denim: 60% Cotton, 40% Polyester, 230gsm ■ 9 colours

†INDIGO DENIM

WHITE

†BLACK DENIM

†GREY DENIM