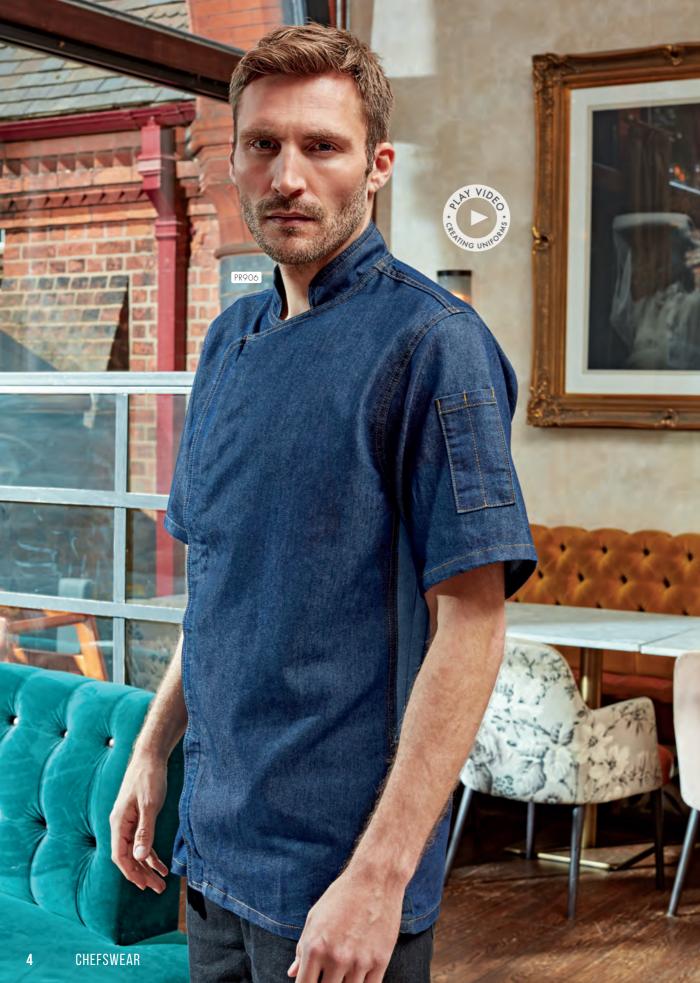

#### PR906 Chef's Zip-Close Short Sleeve

Jacket • Zip through fastening, Double pen pocket on left sleeve, Colour contrast underarm, Mandarin collar • White: 65% Polyester, 35% Cotton, 170gsm, Denim: 60% Cotton, 40% Polyester, 230gsm • Sizes: X\$/30" - 2XL/50" • 3 colours