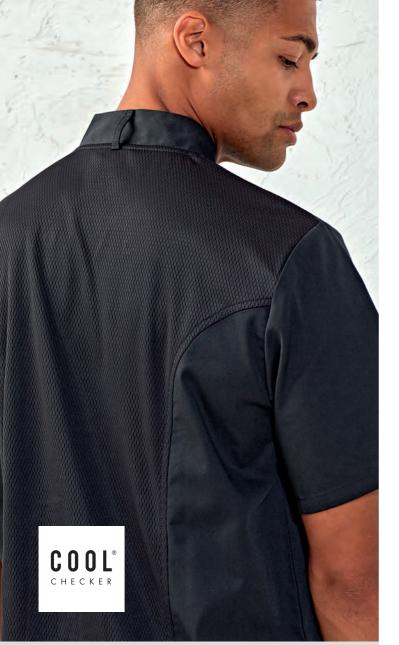

# **CLASSIC CHEF'S**JACKETS

Coolchecker® fabric mesh back panel and loop for hanging

# **COOLCHECKER®**CHEF'S JACKETS

Coolchecker® Short Sleeve Chef's Jacket Coolchecker® fabric mesh back panel, Double pen pocket on left sleeve, Self-fabric ten button fastening 65% Polyester, 35% Cotton, 170gsm Sizes: