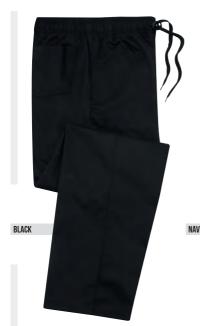

#### PR553 'Essential' Chef's Trouser

- Elasticated waist, Swing pockets, 30.5"/77cm inside leg
  65% Polyester, 35% Cotton,
- 65% Polyester, 35% Cotton
   195gsm = Sizes: X\$/28" -
- \*4XL/48" 2 colours