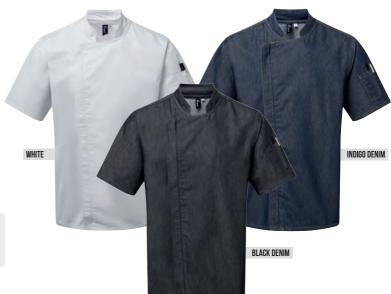

#### PR906 Chef's Zip-Close Short Sleeve

Jacket • Zip through fastening, Double pen pocket on left sleeve, Colour contrast underarm, Mandarin collar • White: 65% Polyester, 35% Cotton, 170gsm, Denim: 60% Cotton, 40% Polyester, 230gsm • Sizes: X\$/30" - 2XL/50" • 3 colours

BLACK