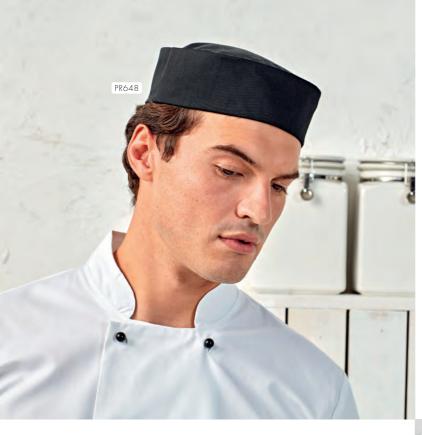

#### PR110 Striped Bib Apron

Butcher's style apron, 90cm self-fabric ties and neck band, Width 72cm, length 101cm ■ 100% Cotton, 240gsm.

Black/Grey: 65% Polyester, 35% Cotton, 195gsm • 3 colours

Ro48 Turn Up Chef's Hat Turn up double edge band, Five eyelets for ventilation, Four sizes available 65% Polyester, 35% Cotton, 195gsm Sizes: 5 54cm, M 57cm, L 60cm, XL 63cm 2 colours