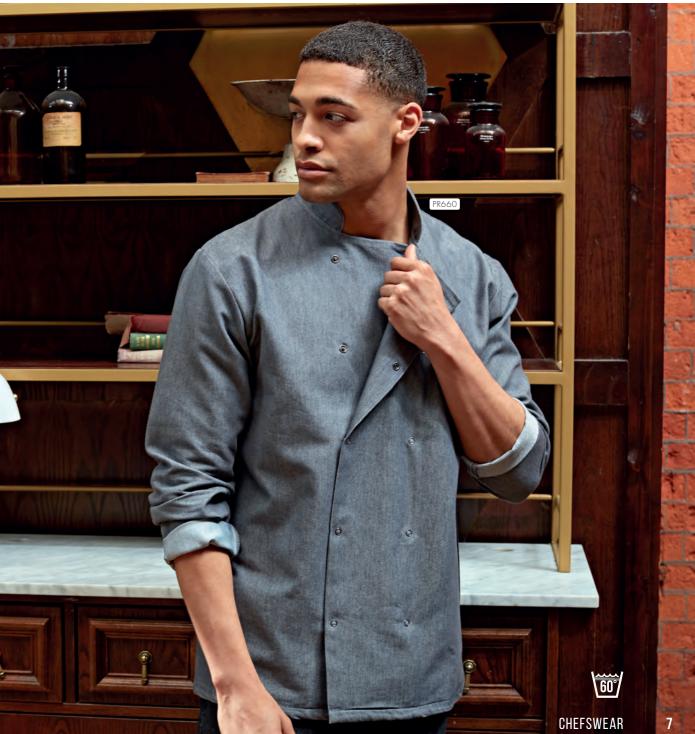

## **DENIM CHEF'S JACKET**

PR660 Denim Chef's Jacket ■ Cotton rich chef's jacket, Cross-over front fastening, Ten press-stud fastening ■ 60% Cotton, 40% Polyester, 230gsm ■ Sizes: X5/30" – 3XL/54" ■ 2 colours