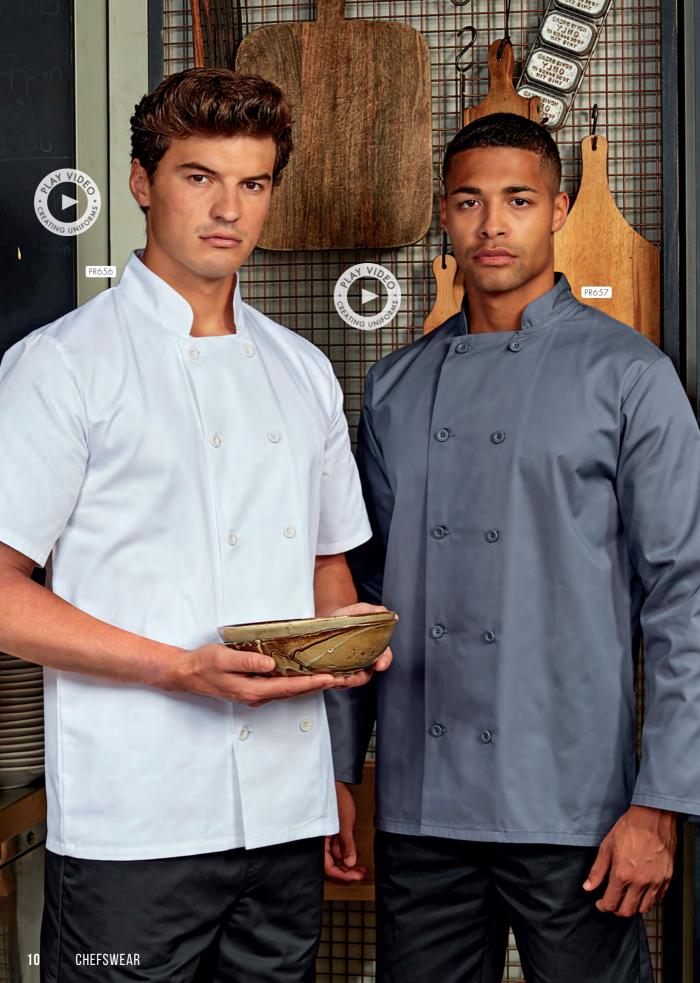

Front cover:

Models wear PR900 'Essential' Short Sleeve Chef's Jacket, page 8 & PR901 'Essential' Long Sleeve Chef's Jacket, page 9

Featured right:

Models wear PR664 Short Sleeve Studded Chef's Jacket & PR665 Long Sleeve Studded Chef's Jacket, page 6

## **PRESS-STUD** JACKETS

PR664 Short Sleeve Studded Chef's Jacket ■ Mandarin collar, Ten press-stud fastening, Wrap over style ■ 65% Polyester, 35% Cotton, 195gsm ■ Sizes: X\$/30" – 3XL/54" ■ 2 colours

R655 Long Sleeve Studded Chef's Jacket ■ Mandarin collar, Ten press-stud fastening, Wrap over style ■ 65% Polyester, 35% Cotton, 195gsm ■ Sizes: X\$/30″ – 3XL/54″ ■ 2 colours